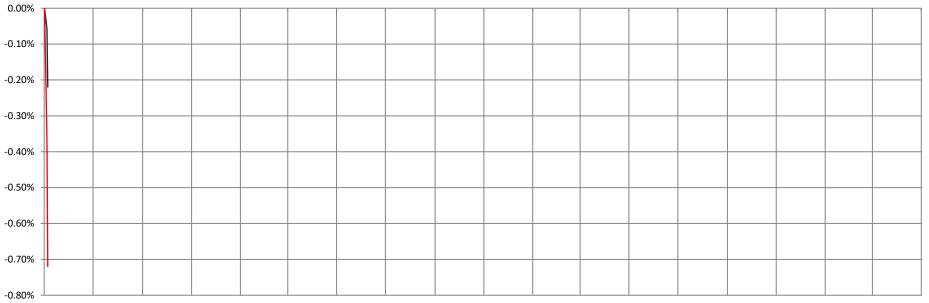

## **Performance Update**

NBC Canadian Equity Flex GIC, series 62

May 2024 Jul 2024 Sep 2024 Nov 2024 Jan 2025 Mar 2025 May 2025 Jul 2025 Sep 2025 Nov 2025 Jan 2026 Mar 2026 May 2026 Jul 2026 Sep 2026 Nov 2026 Jan 2027 Mar 2027 May 2027

## Performance

| Reference Portfolio                |        | Secondary Market |          |
|------------------------------------|--------|------------------|----------|
| Current return:                    | -0.22% | Current bid:     | \$99.28  |
| Maximum return:                    | 0.00%  | Current ETC:     | \$3.60   |
| Minimum return:                    | -0.22% | Intrinsic Value  | \$100.00 |
| % of time the return was negative: | 66.67% | Currency:        | CAD      |